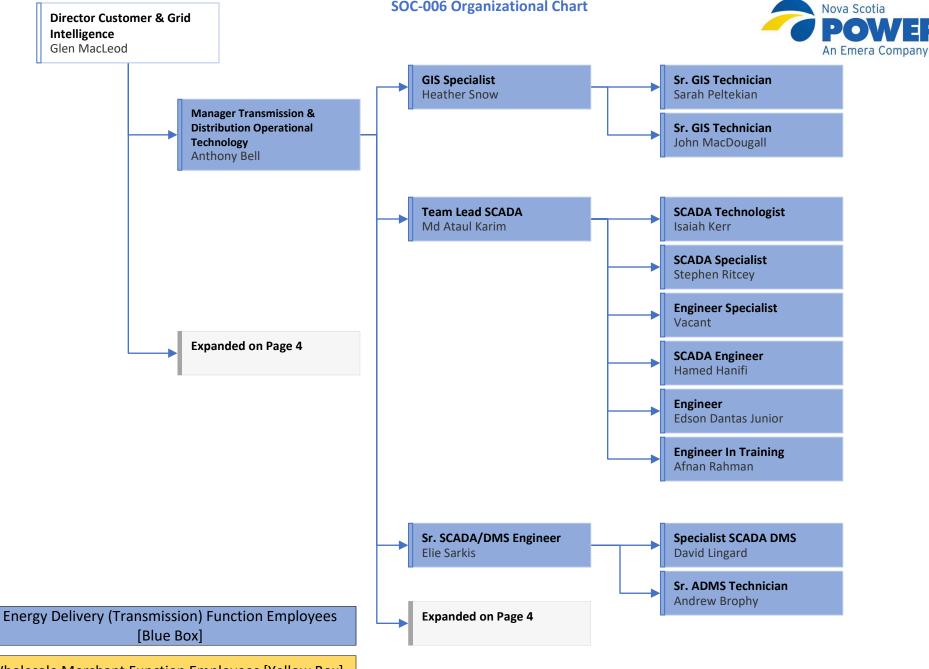

Energy Delivery (Transmission) Function Employees [Blue Box]

Wholesale Merchant Function Employees [Yellow Box]

Job Functions That Require A Working Knowledge Of Both Transmission And Wholesale [White Box]