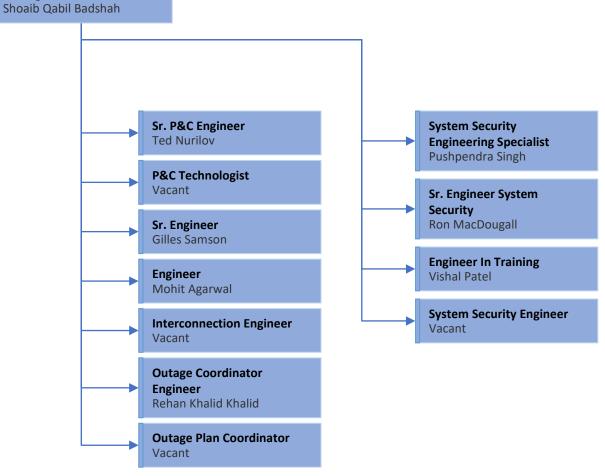

Sr. Engineering Specialist

**Expanded on Page 7** 

**Engineer Senior Specialist** 

Hung Huynh

Erin Peachey

John Charlton

Joy Brake

**Planning** Ahmed Elgallad

Engineer Sr. Specialist Kamala Rangaswamy

**Engineer In Training**Grace Flemming

**Senior Engineer**Bryce Clothier

**Engineer Senior** Peter Huynh

Engineer

**Engineer** Adam Eagles

Sandra Gorgey

**Engineer Specialist** 

Lynda Ozere

Engineer In Training Liam Hartigan

Energy Delivery (Transmission) Function Employees
[Blue Box]

**Director System Planning** and **Grid Integration** 

Chris Milligan

Wholesale Merchant Function Employees [Yellow Box]