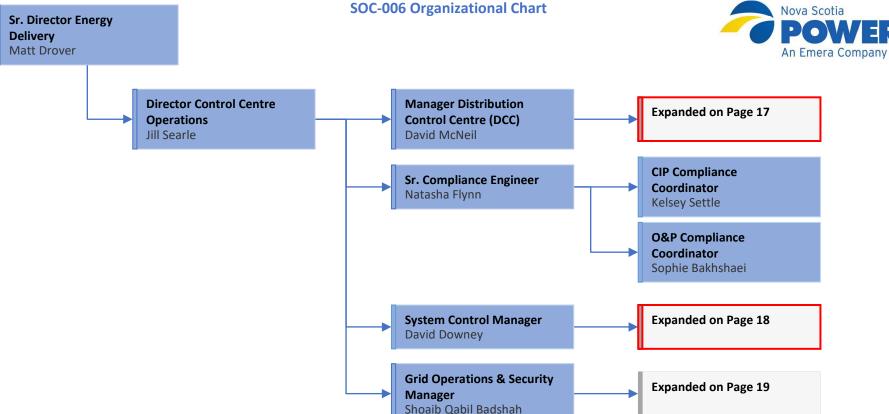

#### **Standards of Conduct**

Energy Delivery (Transmission) Function Employees [Blue Box]

Wholesale Merchant Function Employees [Yellow Box]

Job Functions That Require A Working Knowledge Of Both Transmission And Wholesale [White Box]

Energy Delivery (Transmission) Function Employees [Blue Box]

Wholesale Merchant Function Employees [Yellow Box]

Job Functions That Require A Working Knowledge Of Both Transmission And Wholesale [White Box]