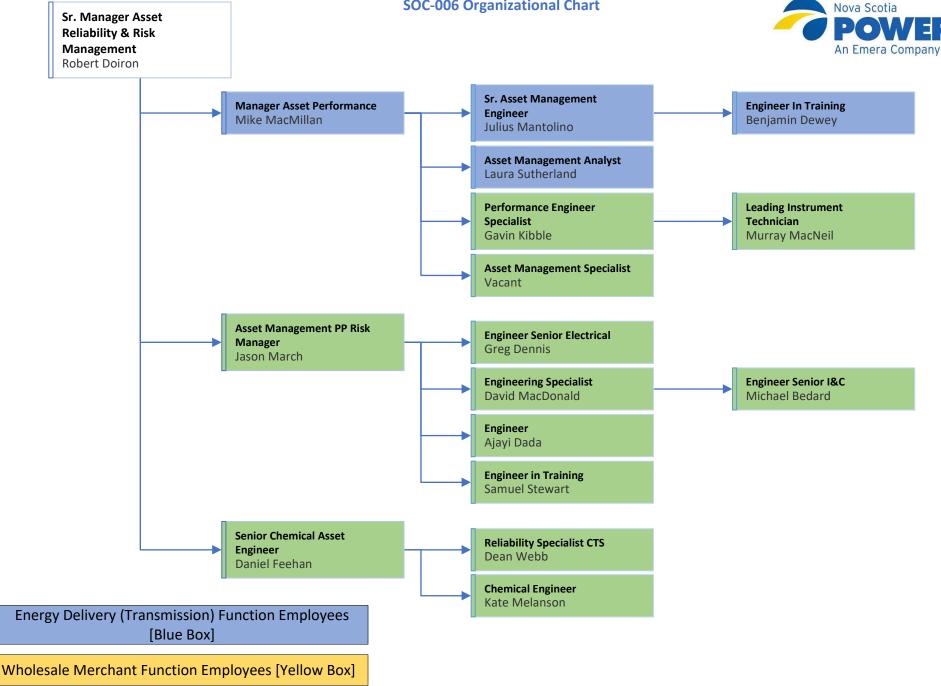

Energy Delivery (Transmission) Function Employees [Blue Box]

Wholesale Merchant Function Employees [Yellow Box]

Job Functions That Require A Working Knowledge Of Both Transmission And Wholesale [White Box]

Job Functions That Require A Working Knowledge Of Both Transmission And Wholesale [White Box]

Wholesale Merchant Function Employees [Yellow Box]

Job Functions That Require A Working Knowledge Of Both Transmission And Wholesale [White Box]