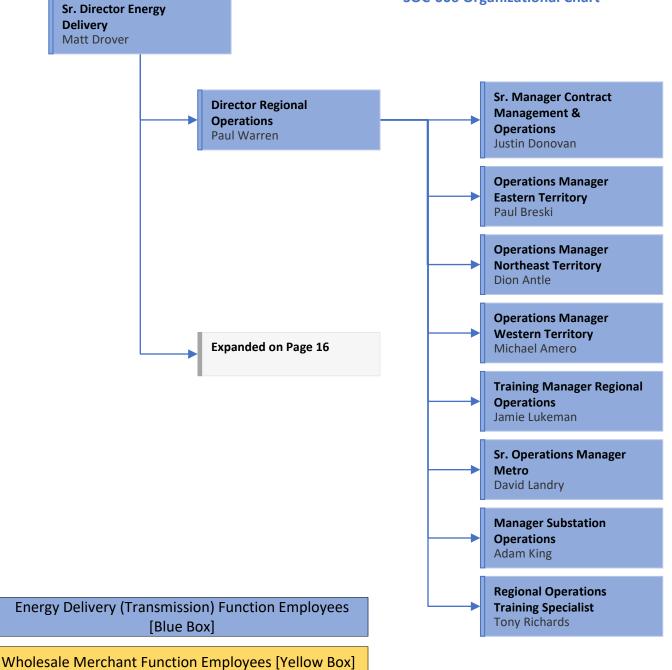

Energy Delivery (Transmission) Function Employees [Blue Box]

Wholesale Merchant Function Employees [Yellow Box]

Job Functions That Require A Working Knowledge Of Both Transmission And Wholesale [White Box]