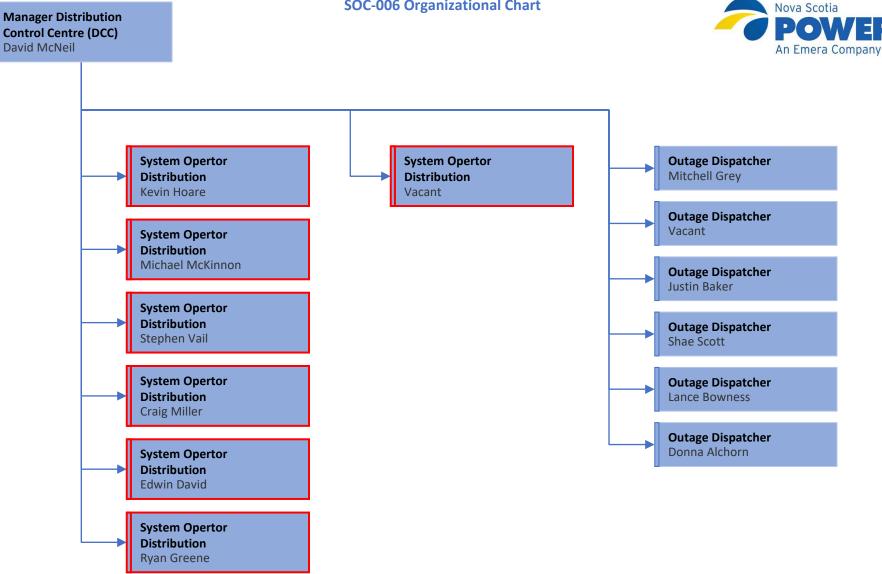

Power Production (Generation) Function Employees [Green Box]

Job Functions That Require A Working Knowledge Of

Both Transmission And Wholesale [White Box]

Energy Delivery (Transmission) Function Employees
[Blue Box]

Wholesale Merchant Function Employees [Yellow Box]

Job Functions That Require A Working Knowledge Of Both Transmission And Wholesale [White Box]