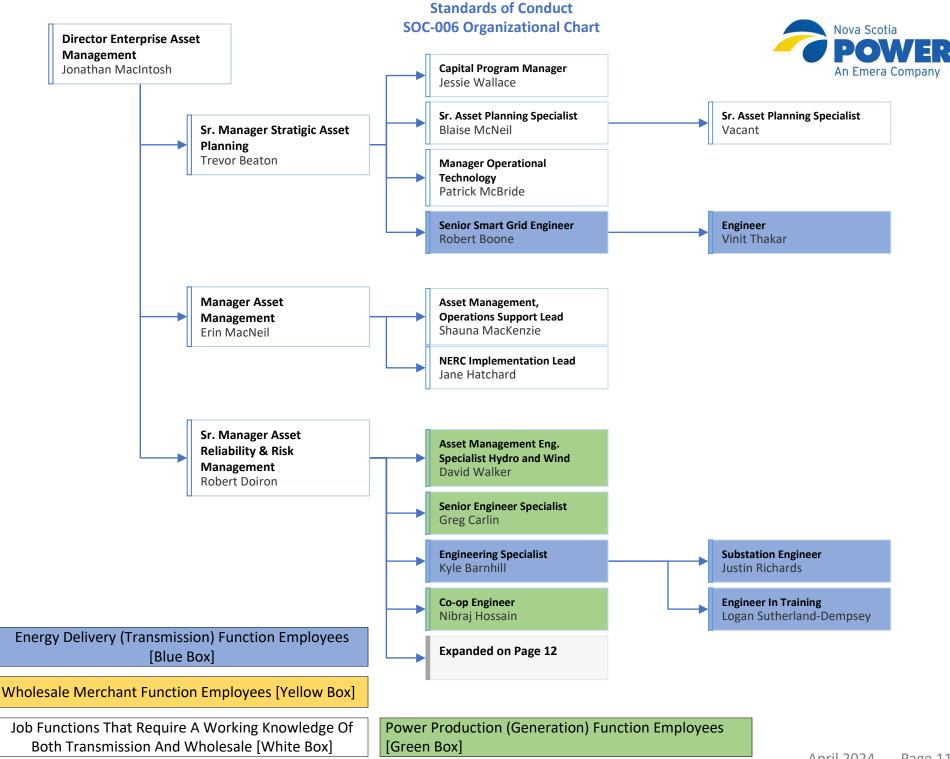

Energy Delivery (Transmission) Function Employees [Blue Box]

Wholesale Merchant Function Employees [Yellow Box]

Job Functions That Require A Working Knowledge Of Both Transmission And Wholesale [White Box]

Job Functions That Require A Working Knowledge Of Both Transmission And Wholesale [White Box]

Wholesale Merchant Function Employees [Yellow Box]

Job Functions That Require A Working Knowledge Of Both Transmission And Wholesale [White Box]

Power Production (Generation) Function Employees [Green Box]

Nova Scotia

An Emera Company