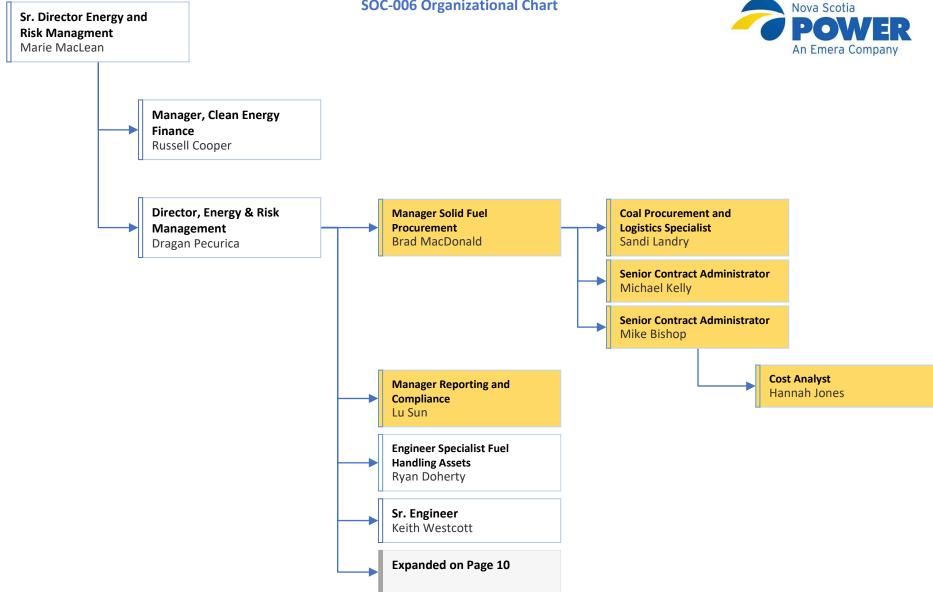

# Standards of Conduct SOC-006 Organizational Chart Engineer Senior Vacant Sr. Engineer Resource Planning Ian MacKillop Engineer Specialist System Engineer Specialist System

Sr. Technical Advisor

**System Planning Lead** 