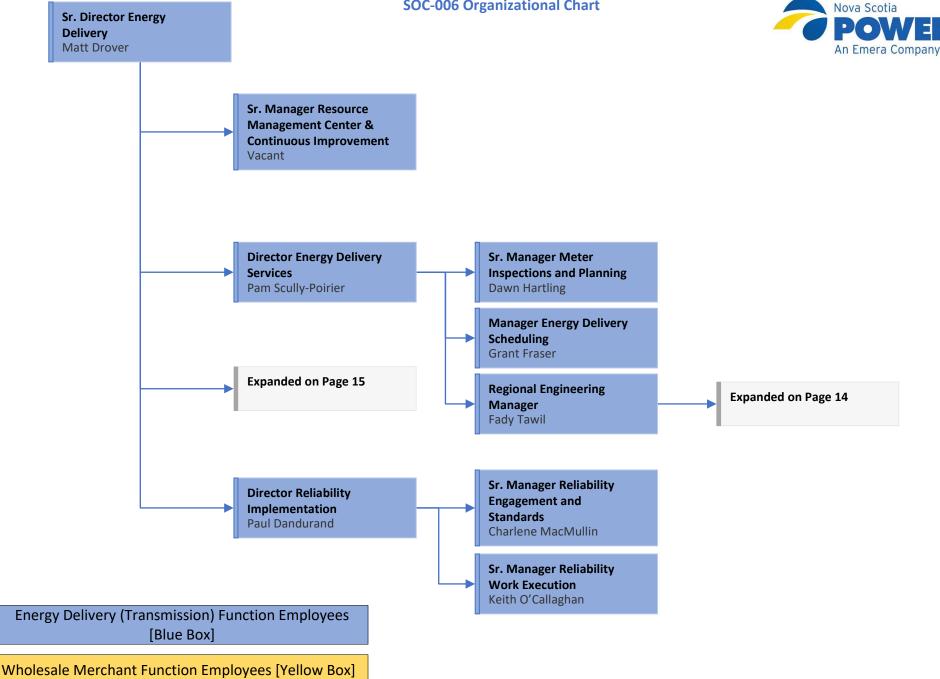

Energy Delivery (Transmission) Function Employees
[Blue Box]

Wholesale Merchant Function Employees [Yellow Box]

Job Functions That Require A Working Knowledge Of Both Transmission And Wholesale [White Box]