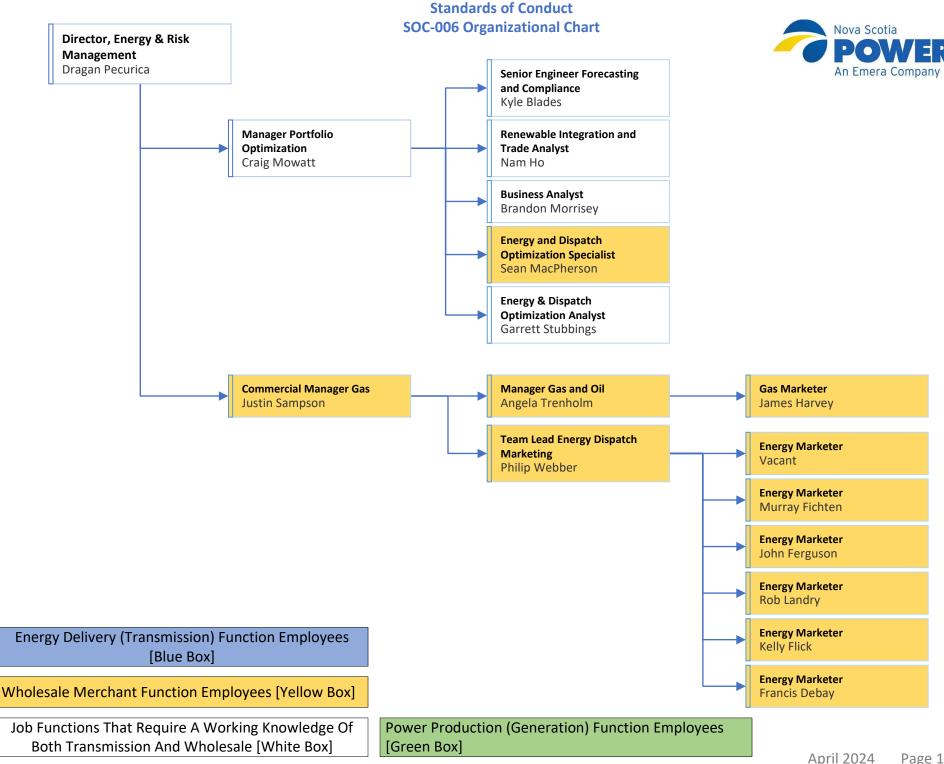

Wholesale Merchant Function Employees [Yellow Box]

Job Functions That Require A Working Knowledge Of Both Transmission And Wholesale [White Box]

Wholesale Merchant Function Employees [Yellow Box]

Job Functions That Require A Working Knowledge Of Both Transmission And Wholesale [White Box]

Energy Delivery (Transmission) Function Employees [Blue Box]

Wholesale Merchant Function Employees [Yellow Box]

Job Functions That Require A Working Knowledge Of Both Transmission And Wholesale [White Box]

Job Functions That Require A Working Knowledge Of Both Transmission And Wholesale [White Box]

Wholesale Merchant Function Employees [Yellow Box]

Job Functions That Require A Working Knowledge Of Both Transmission And Wholesale [White Box]